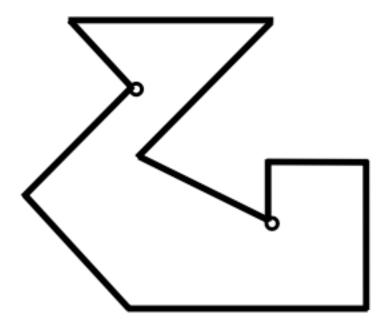

## Solution to Security Camera Puzzle

Place 2 cameras, represented by the 2 small circles at the 2 corners shown. They will allow every location in the room to be viewed.