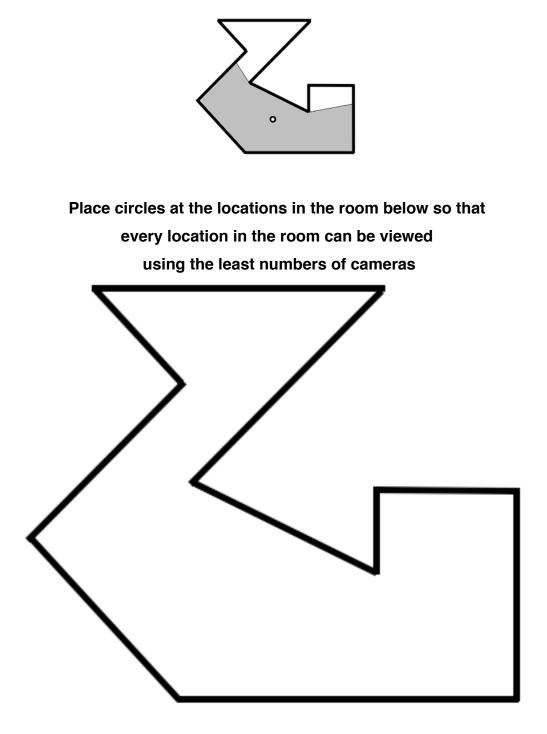

The picture below shows an attempt to place one camera (the small circle) to cover all the locations in the room. The grey area represents all the locations the camera can cover. One camera at this location will not cover all the locations in the room.