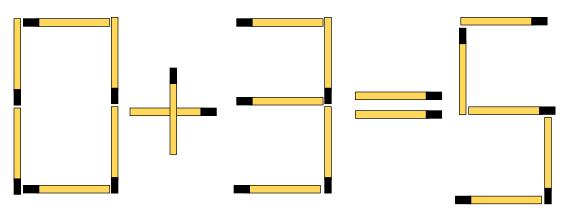

# **Equation 2 Solution**

The object of the puzzle is to move 1 matchstick to create an equation that is true.