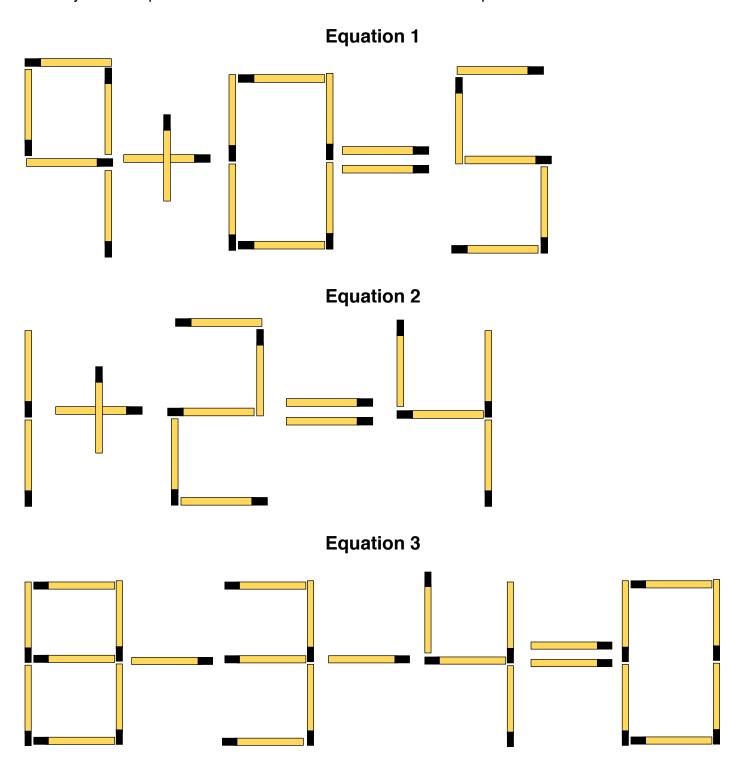

### **Equation 1 Solution**

# **Equation 2 Solution**

The object of each puzzle is to move 1 matchstick to create an equation that is true.

**Equation 2** 

**Equation 3** 