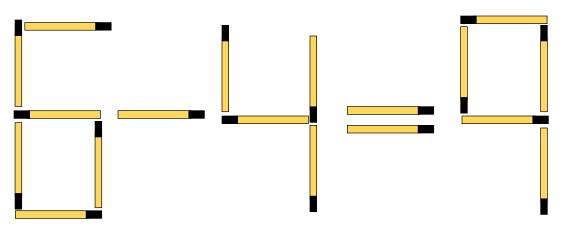

# **Fix the Equations Puzzle 1 Solutions**

### **Equation 1 Solution**

# **Equation 2 Solution**

The object of each puzzle is to move 1 matchstick to create an equation that is true.

**Equation 2** 

**Equation 3** 