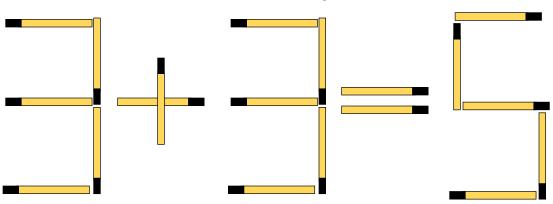

The object of each puzzle is to move 1 matchstick to create an equation that is true.



# **Fix the Equations Puzzle 1 Solutions**

### **Equation 1 Solution**



# **Equation 2 Solution**





The object of each puzzle is to move 1 matchstick to create an equation that is true.





**Equation 2** 



**Equation 3** 



# **Fix the Equations Puzzle 2 Solutions**





# **Equation 2 Solution**





The object of the puzzle is to move 1 matchstick to create an equation that is true.



# Fix the Equations Puzzle 3 Solutions

# **Equation 1 Solution**



# **Equation 2 Solution**





The object of the puzzle is to move 1 matchstick to create an equation that is true.



### **Fix the Equations Puzzle 4 Solutions**

### **Equation 1 Solution**



# **Equation 2 Solution**





#### **Equation 1**

The object of the puzzle is to move **2** matchsticks to create an equation that is true.



#### **Equation 2**

The object of the puzzle is to move **3** matchsticks to create an equation that is true.



#### **Equation 3**

The object of the puzzle is to move **3** matchsticks to create an equation that is tr