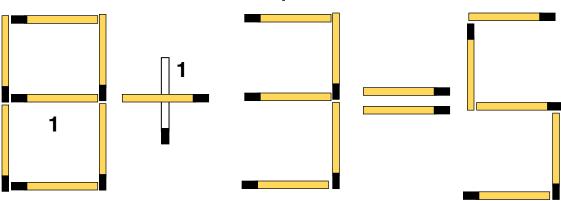

# **Equation 2 Solution**

The object of the puzzle is to move 1 matchstick to create an equation that is true.