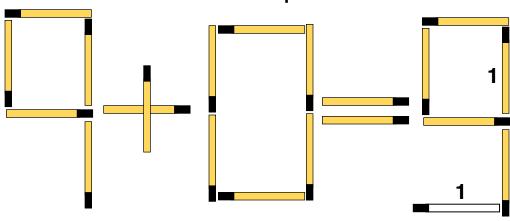

# **Equation 2 Solution**

The object of each puzzle is to move 1 matchstick to create an equation that is true.

**Equation 2** 

**Equation 3** 

# **Equation 2 Solution**

The object of the puzzle is to move 1 matchstick to create an equation that is true.