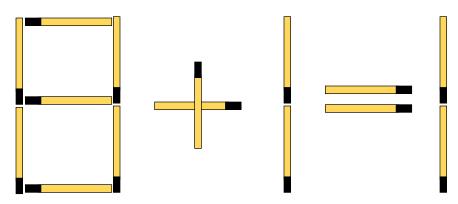

The object of each puzzle is to move 1 matchstick to create an equation that is true.



# **Fix the Equations Puzzle 1 Solutions**

### **Equation 1 Solution**



# **Equation 2 Solution**





The object of each puzzle is to move 1 matchstick to create an equation that is true.





**Equation 2** 



**Equation 3** 



# **Fix the Equations Puzzle 2 Solutions**





# **Equation 2 Solution**





The object of the puzzle is to move 1 matchstick to create an equation that is true.



# Fix the Equations Puzzle 3 Solutions

# **Equation 1 Solution**



# **Equation 2 Solution**





The object of the puzzle is to move 1 matchstick to create an equation that is true.



### **Fix the Equations Puzzle 4 Solutions**

### **Equation 1 Solution**



# **Equation 2 Solution**





#### **Equation 1**

The object of the puzzle is to move **2** matchsticks to create an equation that is true.



#### **Equation 2**

The object of the puzzle is to move **3** matchsticks to create an equation that is true.



#### **Equation 3**

The object of the puzzle is to move **3** matchsticks to create an