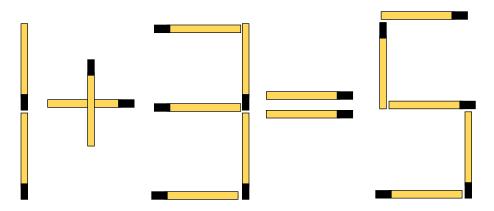

# **Fix the Equations Puzzle 2 Solutions**

# **Equation 2 Solution**

The object of the puzzle is to move 1 matchstick to create an equation that is true.