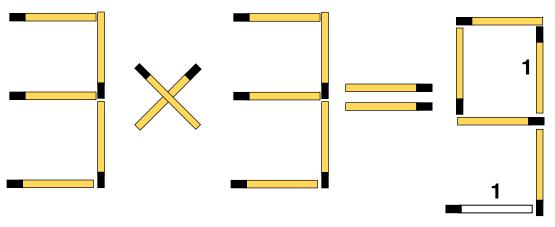

# **Equation 2 Solution**

The object of each puzzle is to move 1 matchstick to create an equation that is true.

**Equation 2** 

**Equation 3** 