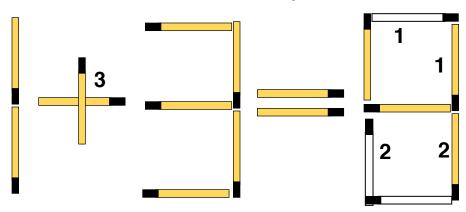

# **Equation 2 Solution**

The object of each puzzle is to move 1 matchstick to create an equation that is true.

**Equation 2** 

**Equation 3** 