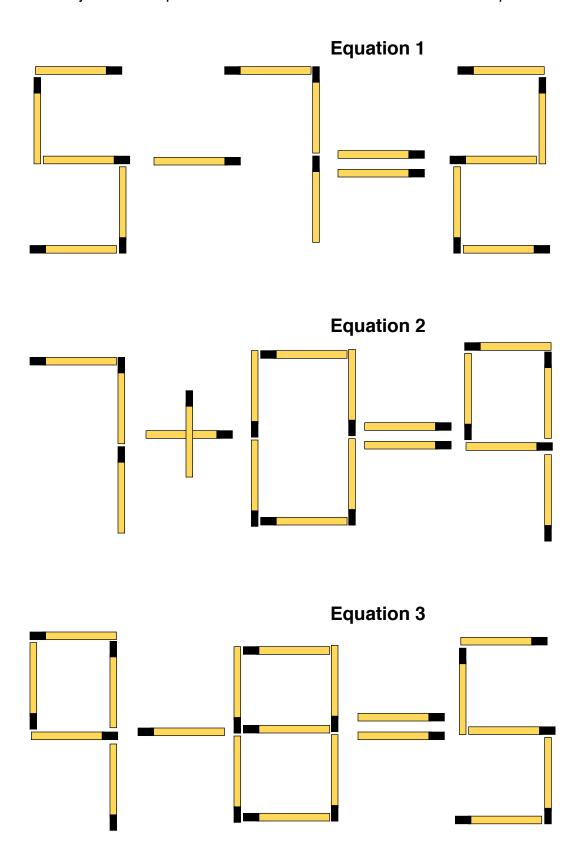

# **Fix the Equations Puzzle 1 Solutions**

### **Equation 1 Solution**

# **Equation 2 Solution**

The object of each puzzle is to move 1 matchstick to create an equation that is true.

**Equation 2** 

**Equation 3** 