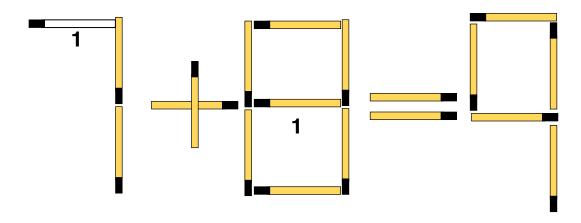

# Fix the Equations Puzzle 3 Solutions

# **Equation 1 Solution**

# **Equation 2 Solution**

The object of the puzzle is to move 1 matchstick to create an equation that is true.