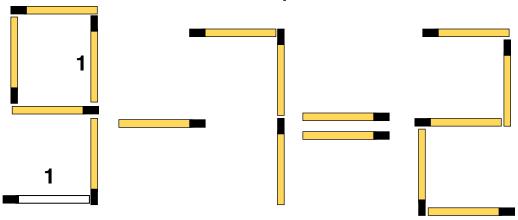

# **Fix the Equations Puzzle 2 Solutions**

# **Equation 2 Solution**

The object of the puzzle is to move 1 matchstick to create an equation that is true.