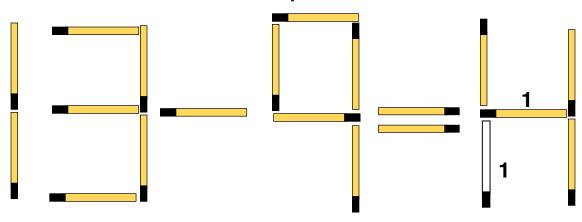

# **Equation 2 Solution**

The object of each puzzle is to move 1 matchstick to create an equation that is true.

**Equation 2** 

**Equation 3** 