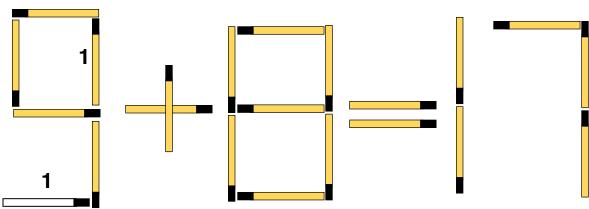

The object of each puzzle is to move 1 matchstick to create an equation that is true.



# **Fix the Equations Puzzle 1 Solutions**

### **Equation 1 Solution**



# **Equation 2 Solution**





The object of each puzzle is to move 1 matchstick to create an equation that is true.





**Equation 2** 



**Equation 3** 



# **Fix the Equations Puzzle 2 Solutions**





# **Equation 2 Solution**





The object of the puzzle is to move 1 matchstick to create an equation that is true.



# Fix the Equations Puzzle 3 Solutions

# **Equation 1 Solution**



# **Equation 2 Solution**





The object of the puzzle is to move 1 matchstick to create an equation that is true.



### **Fix the Equations Puzzle 4 Solutions**

### **Equation 1 Solution**



# **Equation 2 Solution**





#### **Equation 1**

The object of the puzzle is to move **2** matchsticks to create an equation that is true.



#### **Equation 2**

The object of the puzzle is to move **3** matchsticks to create an equation that is true.



#### **Equation 3**

The object of the puzzle is to move **3** matchsticks to create an equation that is true.



# **Fix the Equations Puzzle 5 Solutions**

### **Equation 1 Solution**



# **Equation 2 Solution**