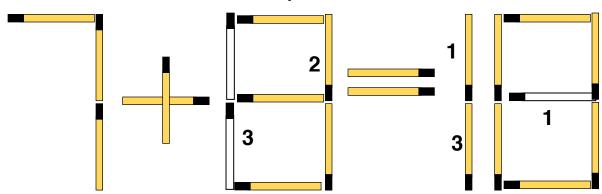

# **Equation 2 Solution**

The object of the puzzle is to move 1 matchstick to create an equation that is true.