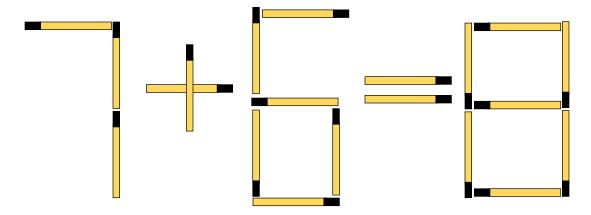

# Fix the Equations Puzzle 3 Solutions

# **Equation 1 Solution**

# **Equation 2 Solution**

The object of the puzzle is to move 1 matchstick to create an equation that is true.