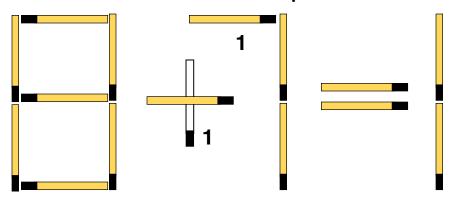

# **Equation 2 Solution**

The object of the puzzle is to move 1 matchstick to create an equation that is true.