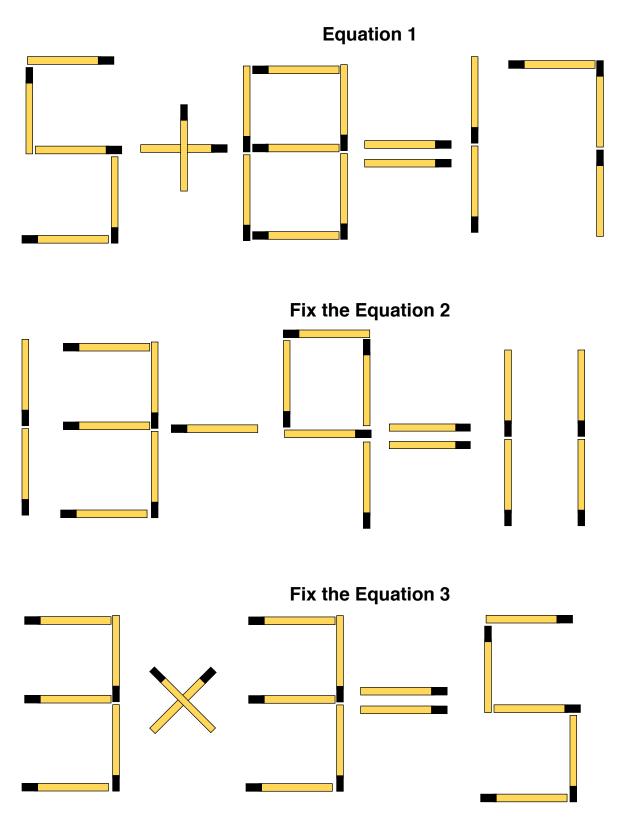

The object of each puzzle is to move 1 matchstick to create an equation that is true.

# **Fix the Equations Puzzle 1 Solutions**

### **Equation 1 Solution**