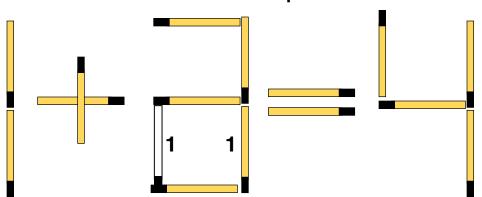

# **Equation 2 Solution**

The object of each puzzle is to move 1 matchstick to create an equation that is true.

**Equation 2** 

**Equation 3** 

# **Equation 2 Solution**

The object of the puzzle is to move 1 matchstick to create an equation that is true.